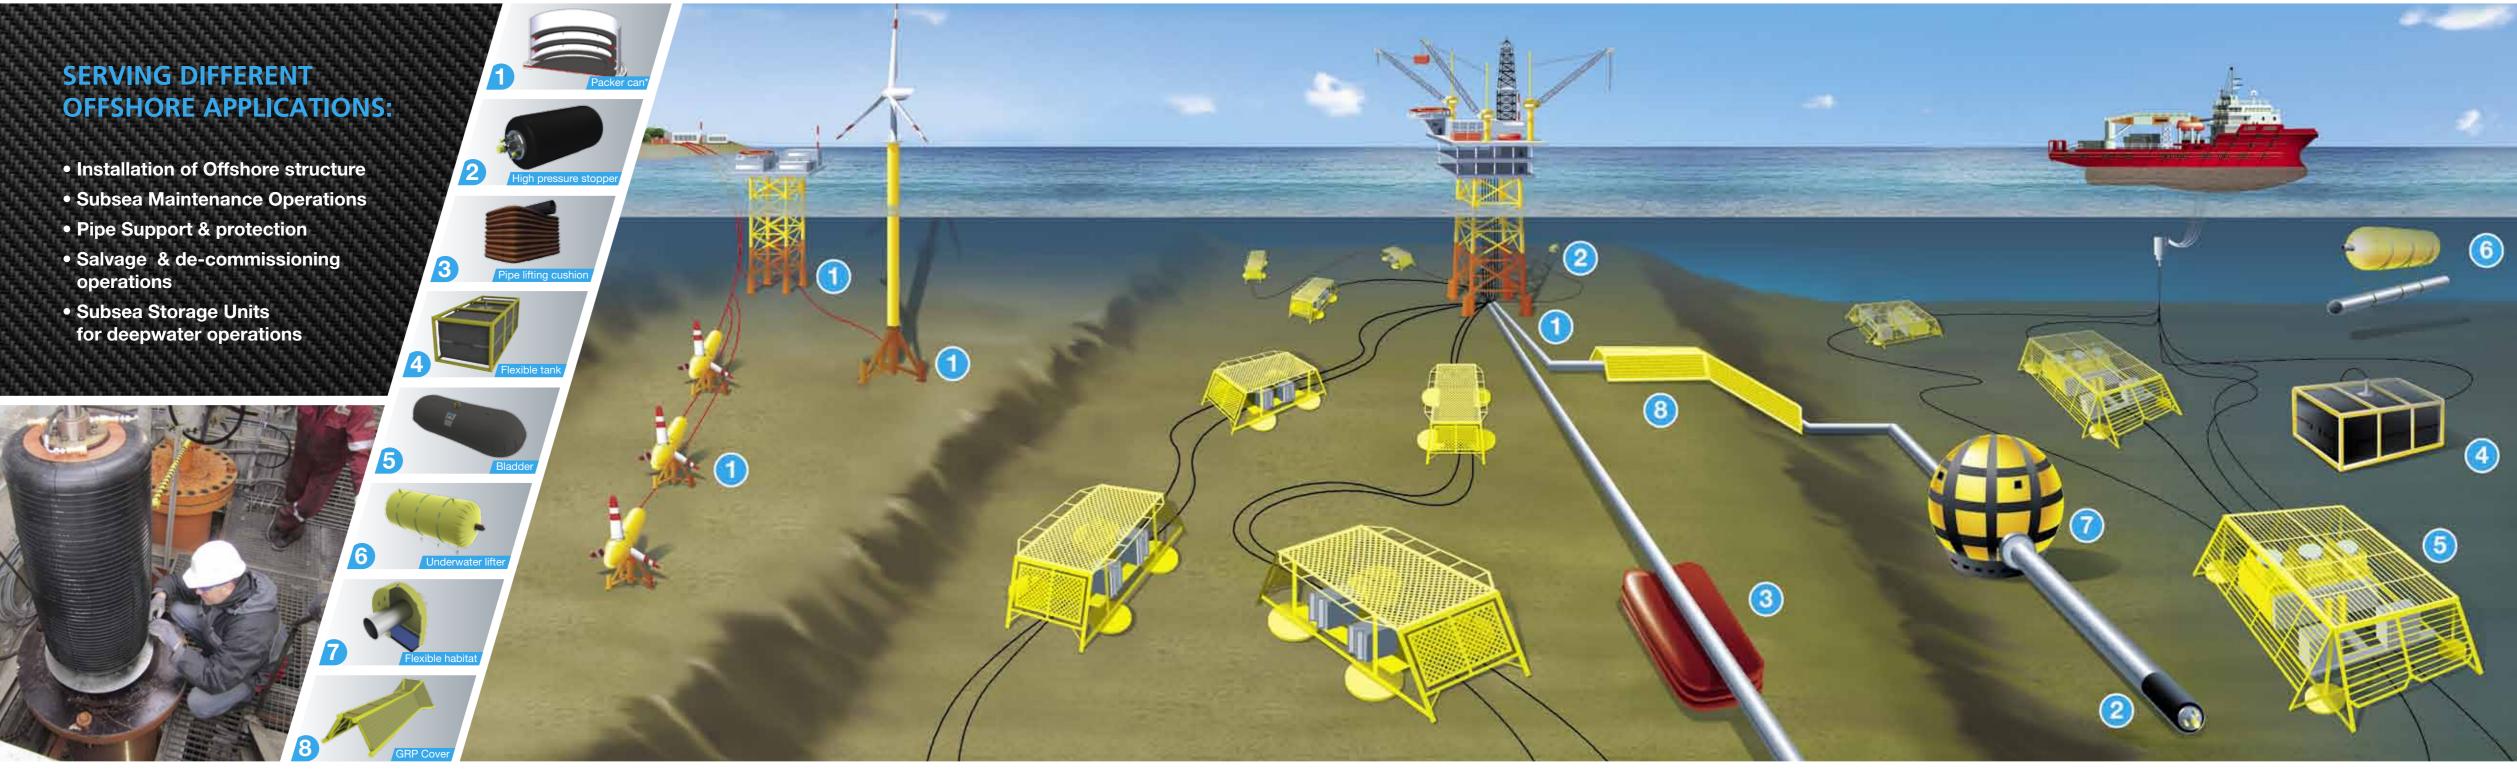

# Offshore product range for Oil & Gas and Renewable Energy

Buoyancy equipment for jacket installation:

- Diaphragm Closure
- Rip-out Diaphragm
- High Pressure Plug/Stopper

\*Equipment for grouting operations for fixed platforms:

- Mud Wiper
- Grout Seal (Passive seal)
- Grout Packer (Inflatable system)

Subsea hyperbaric welding operations:

- Stoppers (High Pressure range)
- Flexible doors to equip underwater rigid habitat

Repairs on damaged caisson, due to corrosion in splash zone:

- Overlap seal
- Stopper (low pressure stopper)

Underwater pipe lifting cushions for freespan correction and pipe jacking.

Support mattress or protection structures in composite material for deepwater operations.

# Salvage & de-commissioning

Handling pipe sections underwater with stoppers.

De-commissioning of old structures using lifting parachutes, underwater lifters and stoppers.

Flexible tank in subsea skid to inject fluids into subsea

Compensator for SSU (Subsea Storage Unit).

www.pronal.com